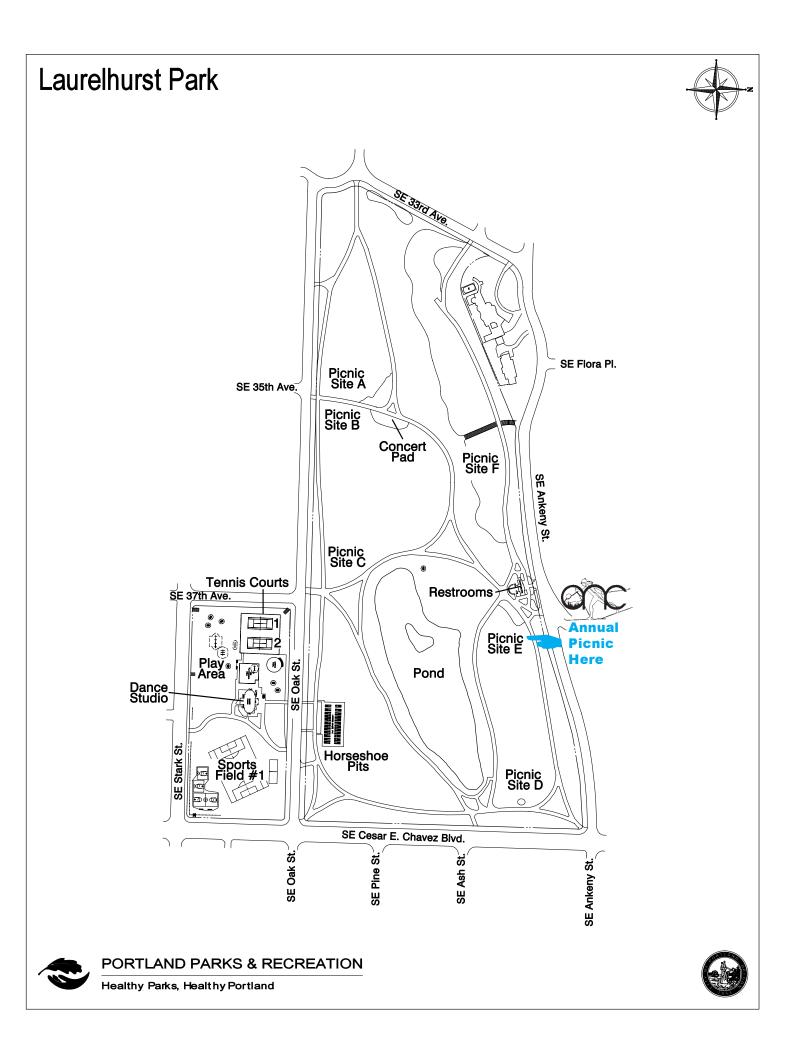

Upcoming Programs: August 4– No program September 1– Members' Forum

www.onc.org/PDX-ORG

Laurelhurst Park S.E. Ankeny St. & 39th Ave. Picnic Area E (located in the northeast section of the park not too far from the bathrooms) See map below. Tuesday, July 7